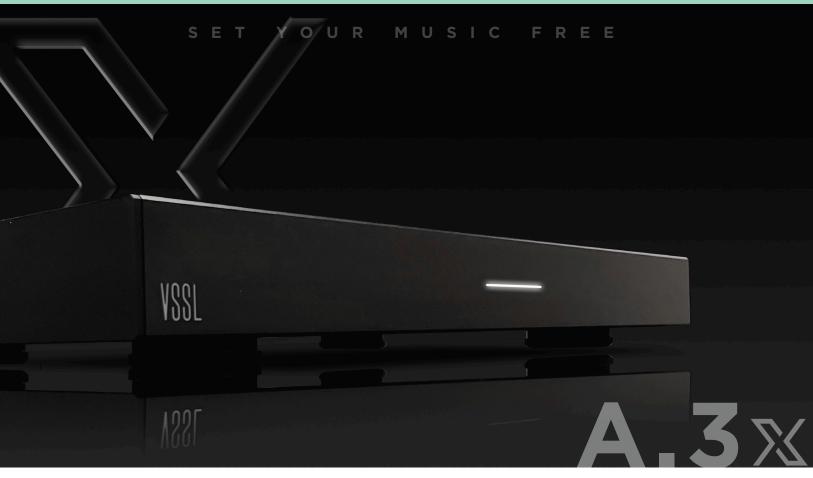

VSSL.



## NATIVE STREAMING™





₷ Chromecast built-in



STREAM FROM APPS YOU ALREADY KNOW AND USE NO THIRD PARTY APPS NECESSARY



## THE POWER OF VOICE CONTROL

ALEXA | GOOGLE ASSISTANT | SIRI

USE SIMPLE VOICE PROMPTS TO STREAM YOUR MUSIC TO ANY ZONE











## MUSIC TO YOUR EARS

VSSL has made it easier than ever to stream your music from any device using Airplay 2 and Siri, Chromecast Built-in and the Google Assistant, Alexa Cast and Alexa, Spotify Connect, or Bluetooth. Simply use the devices and apps you already know and use, no third-party apps needed. The A.3x has made listening to the music you love even easier by integrating the power of voice control. Simply ask the Google Assistant, Alexa or Siri to play music to any zone. The A.3x was designed to grow with your home audio syst