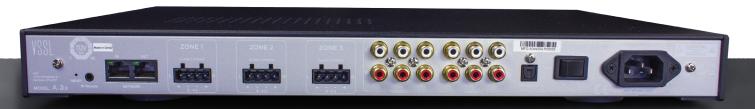

## A.3x SPECIFICATIONS:

Zones: 3 Channels: 6

Amplifier: Class D, 50 watt @ 8  $\Omega$  RMS, 50 watt @ 4  $\Omega$  RMS Inputs: (3) Matrixed Analog, (1) Optical, (1) IR, (1) Network Wireless Inputs: Airplay2/Chromecast built-in/Spotify Connect/

Alexa Cast

Outputs: (3) Matrixed Analog, (1) Network

**EQ:** 7-band adjustable **S/N Ratio:** >101 dB

Frequency Response: 20 - 50,000 Hz

Rack Space: 1U

Operating Voltage: 115-230 VAC 50/60 Hz auto switch Dimensions (No Feet): 17" W  $\times$  1.72" H  $\times$  10.6" D Dimensions (With Feet): 17" W  $\times$  2.42" H  $\times$  10.6" D