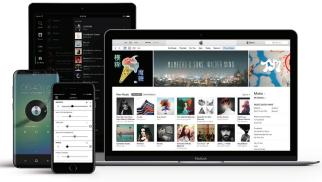

## NATIVE STREAMING™

₷ Chromecast built-in

STREAM FROM APPS YOU ALREADY KNOW AND USE NO THIRD PARTY APPS NECESSARY

## THE POWER OF VOICE CONTROL

ALEXA | GOOGLE ASSISTANT | SIRI

USE SIMPLE VOICE PROMPTS TO STREAM YOUR MUSIC TO ANY ZONE

## MUSIC TO YOUR EARS

VSSL has made it easier than ever to stream your music from any device using Airplay 2 and Siri, Chromecast Built-in and the Google Assistant, Alexa Cast and Alexa, Spotify Connect, or Bluetooth. Simply use the devices and apps you already know and use, no third-party apps needed. The A.3x has made listening to the music you love even easier by integrating the power of voice control. Simply ask the Google Assistant, Alexa or Siri to play music to any zone. The A.3x was designed to grow with your home audio system and seamlessly pairs with the VSSL six zone (A.6x) and single zone (A.1x) music streaming systems. With VSSL you can have multiple rooms playing in complete unison while others stream their own playlist.