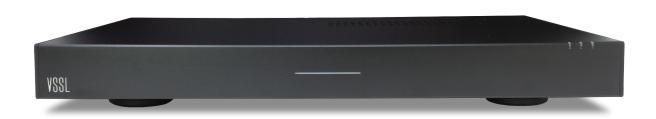

## A.3x SPECIFICATIONS:

Zones: 3 Channels: 6

Amplifier: Class D, 50 watt @ 8  $\Omega$  RMS, 50 watt @ 4  $\Omega$  RMS Inputs: (3) Matrixed Analog, (1) Optical, (1) IR, (1) Network Wireless Inputs: Airplay2/Chromecast built-in/Spotify Connect/

Alexa Cast

Outputs: (3) Matrixed Analog, (1) Network

**EQ:** 7-band adjustable **S/N Ratio:** >101 dB

Frequency Response: 20 - 50,000 Hz

Rack Space: 1U

Operating Voltage: 115-230 VAC 50/60 Hz auto switch Dimensions (No Feet): 17" W  $\times$  1.72" H  $\times$  10.6" D Dimensions (With Feet): 17" W  $\times$  2.42" H  $\times$  10.6" D