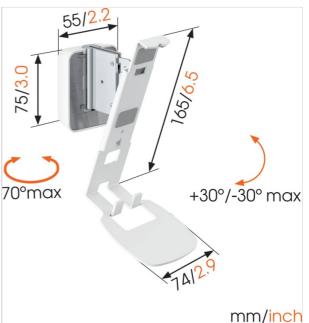

#### Get more out of your SONOS ONE & PLAY:1

Integrate your SONOS ONE & PLAY: 1 speaker seamlessly into your interior design by mounting it anywhere on your wall with the Vogel's SOUND 4201 wall mount. Mount the bracket high or low, out of sight or in plain view - the wide turn (70°) and tilt (30° up and down) capacity make sure that you can always angle your speaker to sound best. This low-profile speaker mount provides secure support for your SONOS ONE & PLAY: 1 and comes in black or white to match the colour of your speaker. Installing the mount perfectly straight is a breeze, thanks to the integrated spirit level.

### **Product specifications**

| Product type number   | SOUND 4201     |
|-----------------------|----------------|
| Article number (SKU)  | 8152021        |
| Colour                | White          |
| EAN single box        | 8712285341427  |
| TÜV certified         | Yes            |
| Tilt                  | Tilt -30°/+30° |
| Turn                  | Up to 70°      |
| Guarantee             | 5 years        |
| Max. weight load (kg) | 5              |
|                       |                |