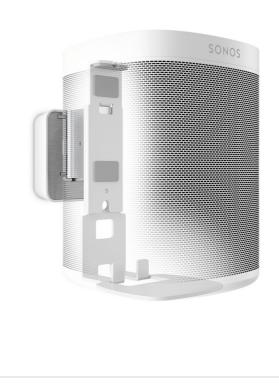

#### Get more out of your SONOS ONE & PLAY:1

Integrate your SONOS ONE & PLAY: 1 speaker seamlessly into your interior design by mounting it anywhere on your wall with the Vogel's SOUND 4201 wall mount. Mount the bracket high or low, out of sight or in plain view - the wide turn (70°) and tilt (30° up and down) capacity make sure that you can always angle your speaker to sound best. This low-profile speaker mount provides secure support for your SONOS ONE & PLAY: 1 and comes in black or white to match the colour of your speaker. Installing the mount perfectly straight is a breeze, thanks to the integrated spirit level.

#### Angle your speaker so it sounds best

The Vogel's wall mount for your SONOS ONE & PLAY: 1 helps you save space while still creating the best listening position. Easily adjust your speaker angle with one hand, and immerse yourself in music like never before. Are you looking for more positioning flexibility, without drilling holes? Vogel's also offers a floor stand for SONOS ONE & PLAY: 1. Vogel's speaker wall mounts and floor stands are also available for SONOS PLAY:3 speakers.