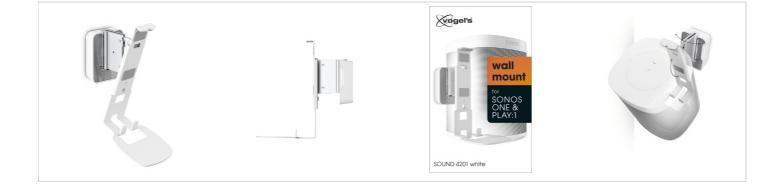

#### Get more out of your SONOS ONE & PLAY:1

Integrate your SONOS ONE & PLAY: 1 speaker seamlessly into your interior design by mounting it anywhere on your wall with the Vogel's SOUND 4201 wall mount. Mount the bracket high or low, out of sight or in plain view - the wide turn (70°) and tilt (30° up and down) capacity make sure that you can always angle your speaker to sound best. This low-profile speaker mount provides secure support for your SONOS ONE & PLAY: 1 and comes in black or white to match the colour of your speaker. Installing the mount perfectly straight is a breeze, thanks to the integrated spirit level.

#### Angle your speaker so it sounds best

The Vogel's wall mount for your SONOS ONE & PLAY: 1 helps you save space while still creating the best listening position. Easily adjust your speaker angle with one hand, and immerse yourself in music like never before. Are you looking for more positioning flexibility, without drilling holes? Vogel's also offers a floor stand for SONOS ONE & PLAY: 1. Vogel's speaker wall mounts and floor stands are also available for SONOS PLAY:3 speakers.