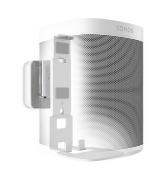

#### Get more out of your SONOS ONE & PLAY:1

Integrate your SONOS ONE & PLAY: 1 speaker seamlessly into your interior design by mounting it anywhere on your wall with the Vogel's SOUND 4201 wall mount. Mount the bracket high or low, out of sight or in plain view - the wide turn (70°) and tilt (30° up and down) capacity make sure that you can always angle your speaker to sound best. This low-profile speaker mount provides secure support for your SONOS ONE & PLAY: 1 and comes in black or white to match the colour of your speaker. Installing the mount perfectly straight is a breeze, thanks to the integrated spirit level.

#### Angle your speaker so it sounds best

The Vogel's wall mount for your SONOS ONE & PLAY: 1 helps you save space while still creating the best listening position. Easily adjust your speaker angle with one hand, and immerse yourself in music like never before. Are you looking for more positioning flexibility, without drilling holes? Vogel's also offers a floor stand for SONOS ONE & PLAY: 1. Vogel's speaker wall mounts and floor stands are also available for SONOS PLAY:3 speakers.