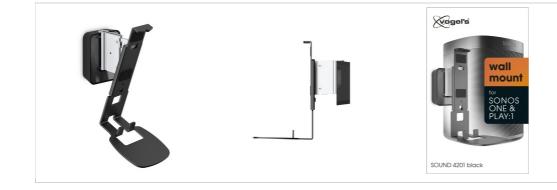

## SOUND 4201 Speaker Wall Mount for SONOS ONE & PLAY:1 (black)

Article number (SKU)
Colour

8152020

#### **Get more out of your SONOS ONE & PLAY:1**

Integrate your SONOS ONE & PLAY:1 speaker seamlessly into your interior design by mounting it anywhere on your wall with the Vogel's SOUND 4201 wall mouint. Mount the bracket high or low, out of sight or in plain view - the wide turn (70°) and tilt (30° up and down) capacity make sure that you can always angle your speaker to sound best. This low-profile speaker mount provides secure support for your SONOS ONE & PLAY:1 and comes in black or white to match the colour of your speaker. Installing the mount perfectly straight is a breeze, thanks to the integrated spirit level.

#### Angle your speaker so it sounds best

The Vogel's wall mount for your SONOS ONE & PLAY:1 helps you save space while still creating the best listening position. Easily adjust your speaker angle with one hand, and immerse yourself in music like never before. Are you looking for more positioning flexibility, without drilling holes? Vogel's also offers a floor stand for SONOS ONE & PLAY:1. Vogel's speaker wall mounts and floor stands are also available for SONOS PLAY:3 speakers.