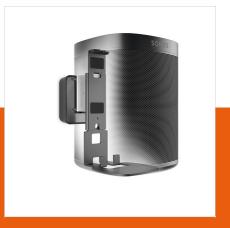

#### **Get more out of your SONOS ONE & PLAY:1**

Integrate your SONOS ONE & PLAY:1 speaker seamlessly into your interior design by mounting it anywhere on your wall with the Vogel's SOUND 4201 wall mouint. Mount the bracket high or low, out of sight or in plain view - the wide turn (70°) and tilt (30° up and down) capacity make sure that you can always angle your speaker to sound best. This low-profile speaker mount provides secure support for your SONOS ONE & PLAY:1 and comes in black or white to match the colour of your speaker. Installing the mount perfectly straight is a breeze, thanks to the integrated spirit level.

#### Angle your speaker so it sounds best

The Vogel's wall mount for your SONOS ONE & PLAY:1 helps you save space while still creating the best listening position. Easily adjust your speaker angle with one hand, and immerse yourself in music like never before. Are you looking for more positioning flexibility, without drilling holes? Vogel's also offers a floor stand for SONOS ONE & PLAY:1. Vogel's speaker wall mounts and floor stands are also available for SONOS PLAY:3 speakers.