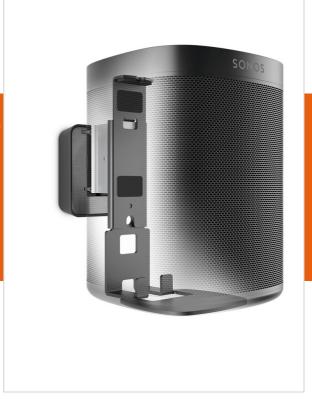

#### **Get more out of your SONOS ONE & PLAY:1**

Integrate your SONOS ONE & PLAY:1 speaker seamlessly into your interior design by mounting it anywhere on your wall with the Vogel's SOUND 4201 wall mouint. Mount the bracket high or low, out of sight or in plain view - the wide turn (70°) and tilt (30° up and down) capacity make sure that you can always angle your speaker to sound best. This low-profile speaker mount provides secure support for your SONOS ONE & PLAY:1 and comes in black or white to match the colour of your speaker. Installing the mount perfectly straight is a breeze, thanks to the integrated spirit level.

#### Angle your speaker so it sounds best

The Vogel's wall mount for your SONOS ONE & PLAY:1 helps you save space while still creating the best listening position. Easily adjust your speaker angle with one hand, and immerse yourself in music like never before. Are you looking for more positioning flexibility, without drilling holes? Vogel's also offers a floor stand for SONOS ONE & PLAY:1. Vogel's speaker wall mounts and floor stands are also available for SONOS PLAY:3 speakers.