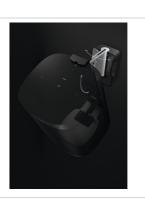

#### **Get more out of your SONOS ONE & PLAY:1**

Integrate your SONOS ONE & PLAY:1 speaker seamlessly into your interior design by mounting it anywhere on your wall with the Vogel's SOUND 4201 wall mouint. Mount the bracket high or low, out of sight or in plain view - the wide turn (70°) and tilt (30° up and down) capacity make sure that you can always angle your speaker to sound best. This low-profile speaker mount provides secure support for your SONOS ONE & PLAY:1 and comes in black or white to match the colour of your speaker. Installing the mount perfectly straight is a breeze, thanks to the integrated spirit level.

#### Angle your speaker so it sounds best

The Vogel's wall mount for your SONOS ONE & PLAY:1 helps you save space while still creating the best listening position. Easily adjust your speaker angle with one hand, and immerse yourself in music like never before. Are you looking for more positioning flexibility, without drilling holes? Vogel's also offers a floor stand for SONOS ONE & PLAY:1. Vogel's speaker wall mounts and floor stands are also available for SONOS PLAY:3 speakers.