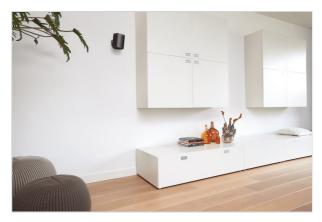

#### **Get more out of your SONOS ONE & PLAY:1**

Integrate your SONOS ONE & PLAY:1 speaker seamlessly into your interior design by mounting it anywhere on your wall with the Vogel's SOUND 4201 wall mouint. Mount the bracket high or low, out of sight or in plain view - the wide turn (70°) and tilt (30° up and down) capacity make sure that you can always angle your speaker to sound best. This low-profile speaker mount provides secure support for your SONOS ONE & PLAY:1 and comes in black or white to match the colour of your speaker. Installing the mount perfectly straight is a breeze, thanks to the integrated spirit level.

#### Angle your speaker so it sounds best

The Vogel's wall mount for your SONOS ONE & PLAY:1 helps you save space while still creating the best listening position. Easily adjust your speaker angle with one hand, and immerse yourself in music like never before. Are you looking for more positioning flexibility, without drilling holes? Vogel's also offers a floor stand for SONOS ONE & PLAY:1. Vogel's speaker wall mounts and floor stands are also available for SONOS PLAY:3 speakers.