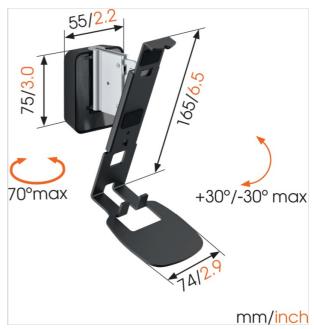

#### **Get more out of your SONOS ONE & PLAY:1**

Integrate your SONOS ONE & PLAY:1 speaker seamlessly into your interior design by mounting it anywhere on your wall with the Vogel's SOUND 4201 wall mouint. Mount the bracket high or low, out of sight or in plain view - the wide turn (70°) and tilt (30° up and down) capacity make sure that you can always angle your speaker to sound best. This low-profile speaker mount provides secure support for your SONOS ONE & PLAY:1 and comes in black or white to match the colour of your speaker. Installing the mount perfectly straight is a breeze, thanks to the integrated spirit level.

#### Angle your speaker so it sounds best

The Vogel's wall mount for your SONOS ONE & PLAY:1 helps you save space while still creating the best listening position. Easily adjust your speaker angle with one hand, and immerse yourself in music like never before. Are you looking for more positioning flexibility, without drilling holes? Vogel's also offers a floor stand for SONOS ONE & PLAY:1. Vogel's speaker wall mounts and floor stands are also available for SONOS PLAY:3 speakers.

#### **Product specifications**

Product type number SOUND 4201
Article number (SKU) 8152020
Colour Black

EAN single box 8712285341403

TÜV certified Yes

Tilt Tilt -30°/+30°
Turn Up to 70°
Guarantee 5 years