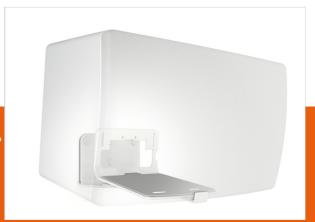

### Get more out of your speaker

Integrate your speaker seamlessly into your interior design by mounting it anywhere on your wall with the Vogel's SOUND 3205 wall mount. The Mount can be placed high or low, out of sight or in plain view - the wide turn (70°) and tilt (10° down) capacity make sure that you can always angle your speaker to sound best. This low-profile speaker mount provides secure support for your speaker and comes in black or white to match the colour of your speaker.

#### Angle your speaker so it sounds best

The Vogel's wall mount for your speaker helps you save space while still creating the best listening position. Easily adjust your speaker angle with one hand, and immerse yourself in music like never before.