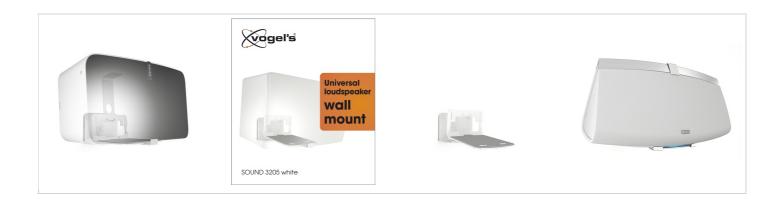

# SOUND 3205 Speaker Wall Mount (white)

Article number (SKU)
Colour

8153251 White

### Get more out of your speaker

Integrate your speaker seamlessly into your interior design by mounting it anywhere on your wall with the Vogel's SOUND 3205 wall mount. The Mount can be placed high or low, out of sight or in plain view - the wide turn (70°) and tilt (10° down) capacity make sure that you can always angle your speaker to sound best. This low-profile speaker mount provides secure support for your speaker and comes in black or white to match the colour of your speaker.

#### Angle your speaker so it sounds best

The Vogel's wall mount for your speaker helps you save space while still creating the best listening position. Easily adjust your speaker angle with one hand, and immerse yourself in music like never before.