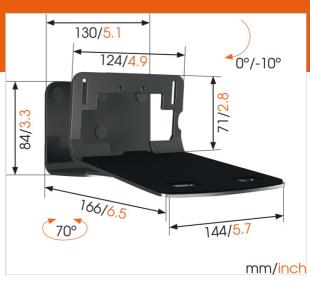

### Get more out of your speaker

Integrate your speaker seamlessly into your interior design by mounting it anywhere on your wall with the Vogel's SOUND 3205 wall mount. The Mount can be placed high or low, out of sight or in plain view - the wide turn (70°) and tilt (10° down) capacity make sure that you can always angle your speaker to sound best. This low-profile speaker mount provides secure support for your speaker and comes in black or white to match the colour of your speaker.

### **Product specifications**

Product type number SOUND 3205
Article number (SKU) 8153251
Colour White

EAN single box 8712285337321

TÜV certified Yes

Tilt up to 10°
Turn Up to 70°
Guarantee 5 years
Max. weight load (kg) 6.5