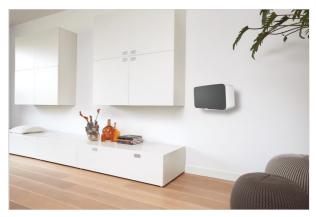

### Get more out of your speaker

Integrate your speaker seamlessly into your interior design by mounting it anywhere on your wall with the Vogel's SOUND 3205 wall mount. The Mount can be placed high or low, out of sight or in plain view - the wide turn (70°) and tilt (10° down) capacity make sure that you can always angle your speaker to sound best. This low-profile speaker mount provides secure support for your speaker and comes in black or white to match the colour of your speaker.

#### Angle your speaker so it sounds best

The Vogel's wall mount for your speaker helps you save space while still creating the best listening position. Easily adjust your speaker angle with one hand, and immerse yourself in music like never before.