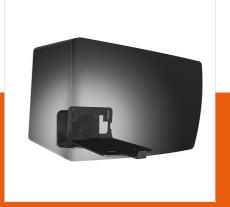

#### Get more out of your speaker

Integrate your speaker seamlessly into your interior design by mounting it anywhere on your wall with the Vogel's SOUND 3205 wall mount. The Mount can be placed high or low, out of sight or in plain view - the wide turn (70°) and tilt (10° down) capacity make sure that you can always angle your speaker to sound best. This low-profile speaker mount provides secure support for your speaker and comes in black or white to match the colour of your speaker.

#### Angle your speaker so it sounds best

The Vogel's wall mount for your speaker helps you save space while still creating the best listening position. Easily adjust your speaker angle with one hand, and immerse yourself in music like never before.