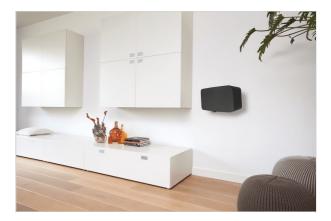

#### Get more out of your speaker

Integrate your speaker seamlessly into your interior design by mounting it anywhere on your wall with the Vogel's SOUND 3205 wall mount. The Mount can be placed high or low, out of sight or in plain view - the wide turn (70°) and tilt (10° down) capacity make sure that you can always angle your speaker to sound best. This low-profile speaker mount provides secure support for your speaker and comes in black or white to match the colour of your speaker.

#### Angle your speaker so it sounds best

The Vogel's wall mount for your speaker helps you save space while still creating the best listening position. Easily adjust your speaker angle with one hand, and immerse yourself in music like never before.