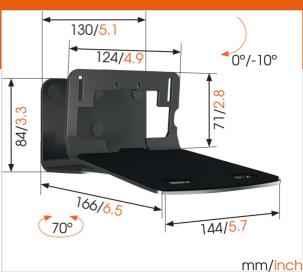

#### Get more out of your speaker

Integrate your speaker seamlessly into your interior design by mounting it anywhere on your wall with the Vogel's SOUND 3205 wall mount. The Mount can be placed high or low, out of sight or in plain view - the wide turn (70°) and tilt (10° down) capacity make sure that you can always angle your speaker to sound best. This low-profile speaker mount provides secure support for your speaker and comes in black or white to match the colour of your speaker.

### **Product specifications**

Product type number SOUND 3205
Article number (SKU) 8153250
Colour Black

EAN single box 8712285337307

TÜV certified Yes

Tilt up to 10°
Turn Up to 70°
Guarantee 5 years
Max. weight load (kg) 6.5