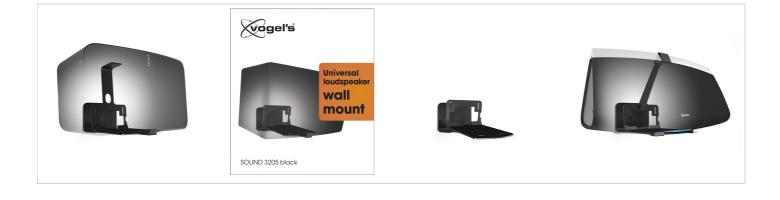

#### Get more out of your speaker

Integrate your speaker seamlessly into your interior design by mounting it anywhere on your wall with the Vogel's SOUND 3205 wall mount. The Mount can be placed high or low, out of sight or in plain view - the wide turn (70°) and tilt (10° down) capacity make sure that you can always angle your speaker to sound best. This low-profile speaker mount provides secure support for your speaker and comes in black or white to match the colour of your speaker.

#### Angle your speaker so it sounds best

The Vogel's wall mount for your speaker helps you save space while still creating the best listening position. Easily adjust your speaker angle with one hand, and immerse yourself in music like never before.