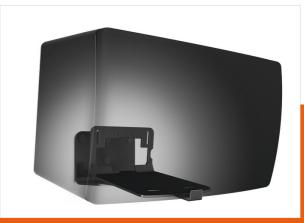

#### Get more out of your speaker

Integrate your speaker seamlessly into your interior design by mounting it anywhere on your wall with the Vogel's SOUND 3205 wall mount. The Mount can be placed high or low, out of sight or in plain view - the wide turn (70°) and tilt (10° down) capacity make sure that you can always angle your speaker to sound best. This low-profile speaker mount provides secure support for your speaker and comes in black or white to match the colour of your speaker.

#### Angle your speaker so it sounds best

The Vogel's wall mount for your speaker helps you save space while still creating the best listening position. Easily adjust your speaker angle with one hand, and immerse yourself in music like never before.