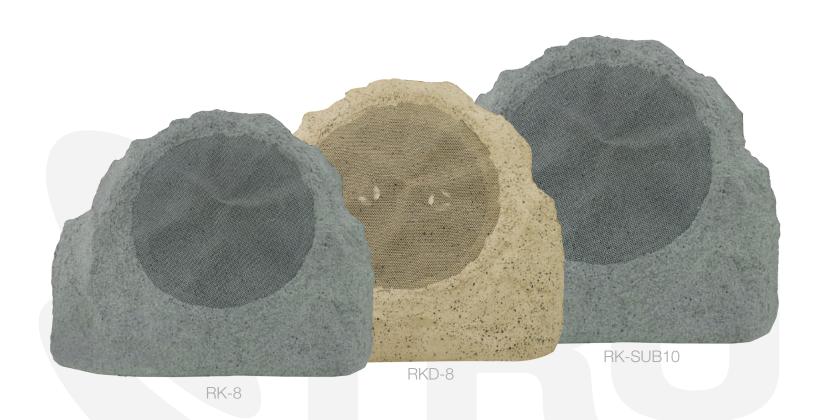

## Element Series Rock Series

speaker Type: Woofer: Tweeter: Power: Impedance: Freq Response: Sensitivity: Grill Type: Colors Available: Cabinet Size:

Family:

#### RK-8

Outdoor, 2 way rock speaker 8" polypropylene 1" titanium 5 - 150 watts 8 ohms 40 - 20k Hz 90 dB Rock-shaped micromesh Gray, tan 11.75" (298mm) H, 15" (381mm) W, 12.25" (311mm) D

#### RKD-8

Outdoor, stereo rock speaker 8" polypropylene Dual 1" titanium 5 - 150 watts 8 ohms 40 - 20k Hz 90 dB Rock-shaped micromesh Gray, tan 11.75" (298mm) H, 15" (381mm) W, 12.25" (311mm) D

### RK-SUB10

Outdoor, rock subwoofer 10" polypropylene

www.TruAudio.com

888.858.1555

198 North Old Highway 91 Hurricane, UT 84737