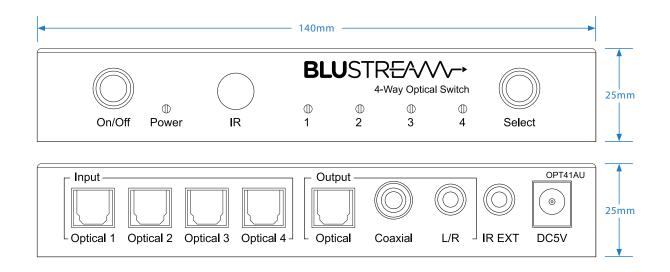

#### Connectivity

- Audio Input Connectors: 4 x Optical (S/PDIF)
- Output Connectors: 1 x Optical (S/PDIF), 1 x RCA (S/PDIF) & 1 x Analogue audio L/R (3.5mm stereo jack)
- IR Input Ports: 1 x 3.5mm stereo jack

#### **Specifications**

- Shipping Weight: 0.5kg
- Operating Temperature: 32°F to 104°F (0°C to 40°C)
- Storage Temperature : -4°F to 140°F (-20°C to 60°C)
- Dimensions (W x H x D): 140mm x 25mm x 70mm