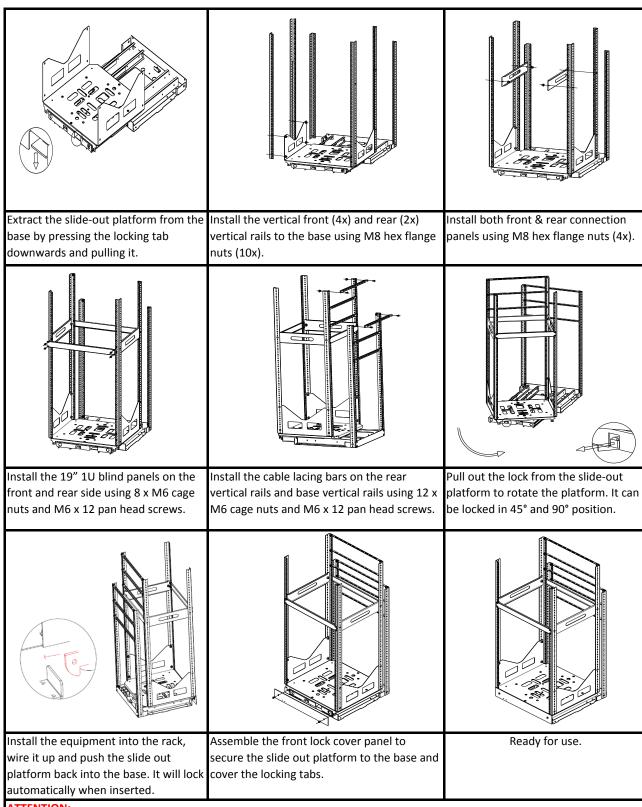

## **PARTS LIST**

- 1) Rotating rack base (1x)
- 2) Front & rear rack mounting rails (4x)
- 3) Base rack mounting rails (2x)
- 4) Front & rear connection panel (2x)
- 5) 19" 1U blind panel (2x)
- 6) Cable lacing bars (6x)
- 7) Front lock cover panel (1x)

## **ACCESSORIES**

| ACCESSORIES |       |     |
|-------------|-------|-----|
| Photo       | Size  | PCS |
|             | M8    | 14  |
|             | M6    | 24  |
|             | M6    | 24  |
|             | M6*12 | 26  |

## ATTENTION

To guarantee proper functionality of the slide-out system, it is important that the rotary rack is secured to the supporting floor or platform. The fasteners for securing are depending of the type of supporting surface and are not included with delivery of the rack.