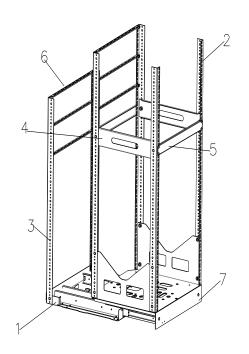

## **PARTS LIST**

- 1) Rotating rack base (1x)
- 2) Front & rear rack mounting rails (4x)
- 3) Base rack mounting rails (2x)
- 4) Front & rear connection panel (2x)
- 5) 19" 1U blind panel (2x)
- 6) Cable lacing bars (6x)
- 7) Front lock cover panel (1x)